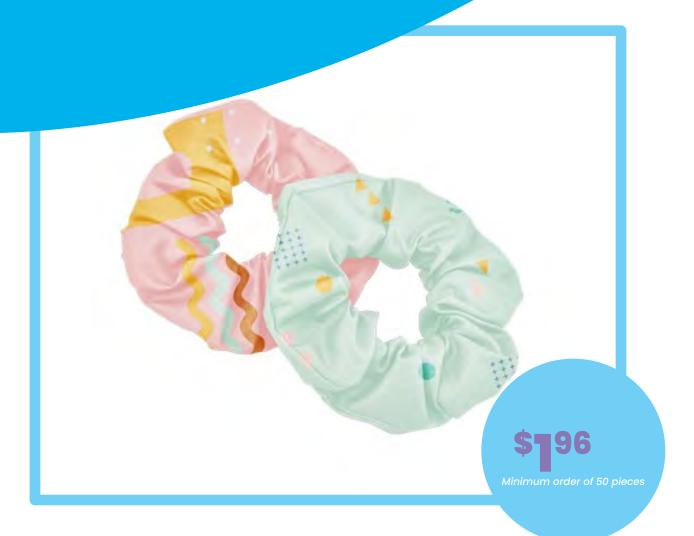

## **SCRUNCHIES**

Ever felt like taking a trip to a different time and place? No, we don't offer a branded time machine (not yet, at least), but we do offer the perfect accessory that will leave you leave you with a nostalgic feeling that comes as close to transporting you back to the 90's as we can get. This full-color sublimated scrunchie is the perfect way accessory to advertise your brand in a manner that gets daily usage (and impressions). Whether they're at the gym, at the office or running errands, this scrunchie is as great for your brand as it is for their retro appreciation.

## AVAILABLE COLORS Various Color Options